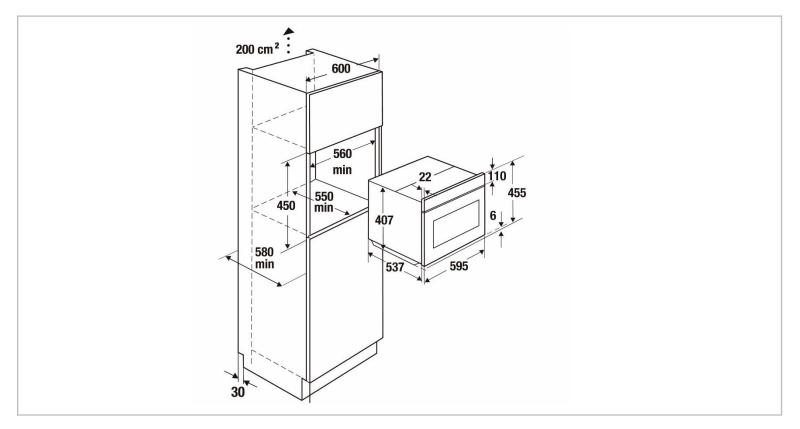

## Küppersbusch

| D | 19:04<br>∞∞⊙ձ⊭ ≵ |  |
|---|------------------|--|
|   | Küppersbusch     |  |
|   |                  |  |
|   |                  |  |

| Brand :          | Kuppersbusch, Germany           |
|------------------|---------------------------------|
| Name :           | Built-In Compact Microwave Oven |
| Item Code :      | 1211.70001 - CBM 6550.0S        |
| Designer :       |                                 |
| Color / Finish : | White Display                   |
| Dimensions :     | 595 x 455 x 537 mm              |